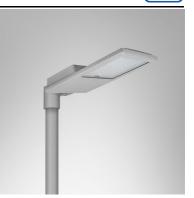

## Application

Area light luminaire is designed to illuminate shopping yards,parking lots,recreational and competition sport fields,pathways and other applications where glare limitation is required.

## Specification

Model ARL436-175LED

| Housing            | Die-cast aluminium                     |
|--------------------|----------------------------------------|
| Front Cover        | Clear toughened glass                  |
| Finishing          | Powder coated in grey                  |
| Lens               | Acrylic (PMMA)                         |
| Gasket             | Silicone rubber                        |
| Dimension          | 340x690x126 mm.                        |
| Mounting           | Straight entry pole with OD 60x100 mm. |
|                    | spigot                                 |
| Power              | 175W                                   |
| Light Source       | LED Module                             |
| Colour Temperature | 4000/5700K                             |
| Luminaire Output   | 21875 lm (SL8), 22750 lm (FW4)         |
| Beam Angle         | Street lighting distribution : SL8     |
|                    | Forward throw distribution : FW4       |
| Control Gear       | Built-in driver                        |
| Dimming Method     | 1-10V (optional)                       |
| Power Supply       | 220-240VAC,50Hz                        |
| Power Factor       | >0.95                                  |
| Insulation Class   | 1                                      |
| IP Rating          | 66                                     |
| Luminaire Lifetime | 50,000 hrs.                            |
| Equivalent         | MH 400W                                |
| Ordening Data      |                                        |
| Ordering Data      |                                        |
|                    |                                        |