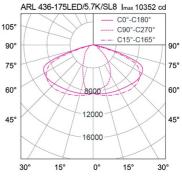

## Specification

Model ARL436-175LED

| Housing            | Die-cast aluminium                     |
|--------------------|----------------------------------------|
| Front Cover        | Clear toughened glass                  |
| Finishing          | Powder coated in grey                  |
| Lens               | Acrylic (PMMA)                         |
| Gasket             | Silicone rubber                        |
| Dimension          | 340x690x126 mm.                        |
| Mounting           | Straight entry pole with OD 60x100 mm. |
|                    | spigot                                 |
| Power              | 175W                                   |
| Light Source       | LED Module                             |
| Colour Temperature | 4000/5700K                             |
| Luminaire Output   | 21875 lm (SL8), 22750 lm (FW4)         |
| Beam Angle         | Street lighting distribution : SL8     |
|                    | Forward throw distribution : FW4       |
| Control Gear       | Built-in driver                        |
| Dimming Method     | 1-10V (optional)                       |
| Power Supply       | 220-240VAC,50Hz                        |
| Power Factor       | >0.95                                  |
| Insulation Class   | 1                                      |
| IP Rating          | 66                                     |
| Luminaire Lifetime | 50,000 hrs.                            |
| Equivalent         | MH 400W                                |
| Ordening Data      |                                        |
| Ordering Data      |                                        |
|                    |                                        |