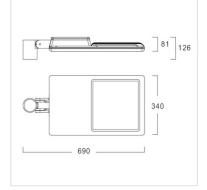

## Specification

Model ARL436-175LED

| Housing            | Die-cast aluminium                     |
|--------------------|----------------------------------------|
| Front Cover        | Clear toughened glass                  |
| Finishing          | Powder coated in grey                  |
| Lens               | Acrylic (PMMA)                         |
| Gasket             | Silicone rubber                        |
| Dimension          | 340x690x126 mm.                        |
| Mounting           | Straight entry pole with OD 60x100 mm. |
|                    | spigot                                 |
| Power              | 175W                                   |
| Light Source       | LED Module                             |
| Colour Temperature | 4000/5700K                             |
| Luminaire Output   | 21875 lm (SL8), 22750 lm (FW4)         |
| Beam Angle         | Street lighting distribution : SL8     |
|                    | Forward throw distribution : FW4       |
| Control Gear       | Built-in driver                        |
| Dimming Method     | 1-10V (optional)                       |
| Power Supply       | 220-240VAC,50Hz                        |
| Power Factor       | >0.95                                  |
| Insulation Class   | 1                                      |
| IP Rating          | 66                                     |
| Luminaire Lifetime | 50,000 hrs.                            |
| Equivalent         | MH 400W                                |
| Ordening Data      |                                        |
| Ordering Data      |                                        |
|                    |                                        |