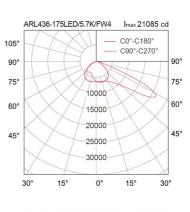

## Specification

Model ARL436-175LED

| Housing            | Die-cast aluminium                     |
|--------------------|----------------------------------------|
| Front Cover        | Clear toughened glass                  |
| Finishing          | Powder coated in grey                  |
| Lens               | Acrylic (PMMA)                         |
| Gasket             | Silicone rubber                        |
| Dimension          | 340x690x126 mm.                        |
| Mounting           | Straight entry pole with OD 60x100 mm. |
|                    | spigot                                 |
| Power              | 175W                                   |
| Light Source       | LED Module                             |
| Colour Temperature | 4000/5700K                             |
| Luminaire Output   | 21875 lm (SL8), 22750 lm (FW4)         |
| Beam Angle         | Street lighting distribution : SL8     |
|                    | Forward throw distribution : FW4       |
| Control Gear       | Built-in driver                        |
| Dimming Method     | 1-10V (optional)                       |
| Power Supply       | 220-240VAC,50Hz                        |
| Power Factor       | >0.95                                  |
| Insulation Class   | 1                                      |
| IP Rating          | 66                                     |
| Luminaire Lifetime | 50,000 hrs.                            |
| Equivalent         | MH 400W                                |
| Ordening Data      |                                        |
| Ordering Data      |                                        |
|                    |                                        |